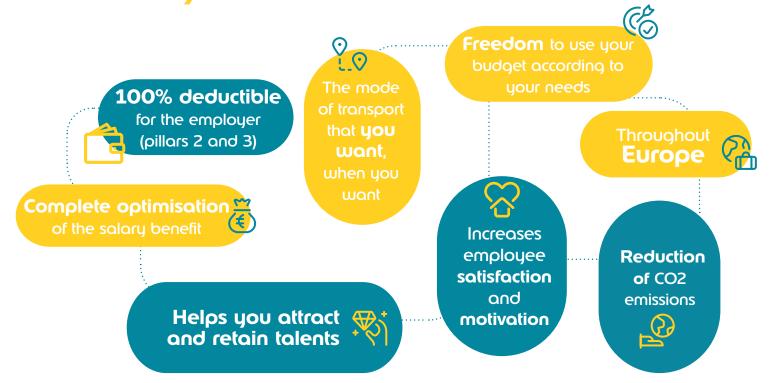

#### From car-centric to user-centric

The **mobility budget** allows employers to offer their employees a dedicated **budget** in exchange for the "classic" company car.

The employee is free to divide his budget between 3 pillars:



Environmentally friendly **car** 



Access to all **sustainable transport** (individual,
public, shared and
rented) for **every journey** 



Balance of the remaining budget is paid once a year, after a special tax of 38.07% charged to the employee

The employee transfers from a unique advantage to a mutiple one, completely flexible.



The mobility budget can also be used to pay (part of) the rent or loan interest (under conditions).

## The advantages of a tailor-made mobility



### Mobility Edenred, how does it work?

- 1. You **calculate the amount** of the annual mobility budget per employee, based on the cost of their current company car (= Total cost of ownership).
- You provide your employee with a budget on their **Mobility Edenred** account.
- They use their budget via **the Mobility app and card** which works like a prepaidMastercard.

Example:

€450 for a smaller and greener car





€150 on rent



€50 for a bike-share subscription



€100 on public transport tickets

# An intelligent and all-in-one solution

Easy-to-use app

Simple dashboard



Q

Payment card

Allowing the **planning**, **reservation** and **payment** of journeys in real time, and budget **management** (balance, spending, CO2 report, etc.).

Mobility Ederred

### A glimpse of our pa