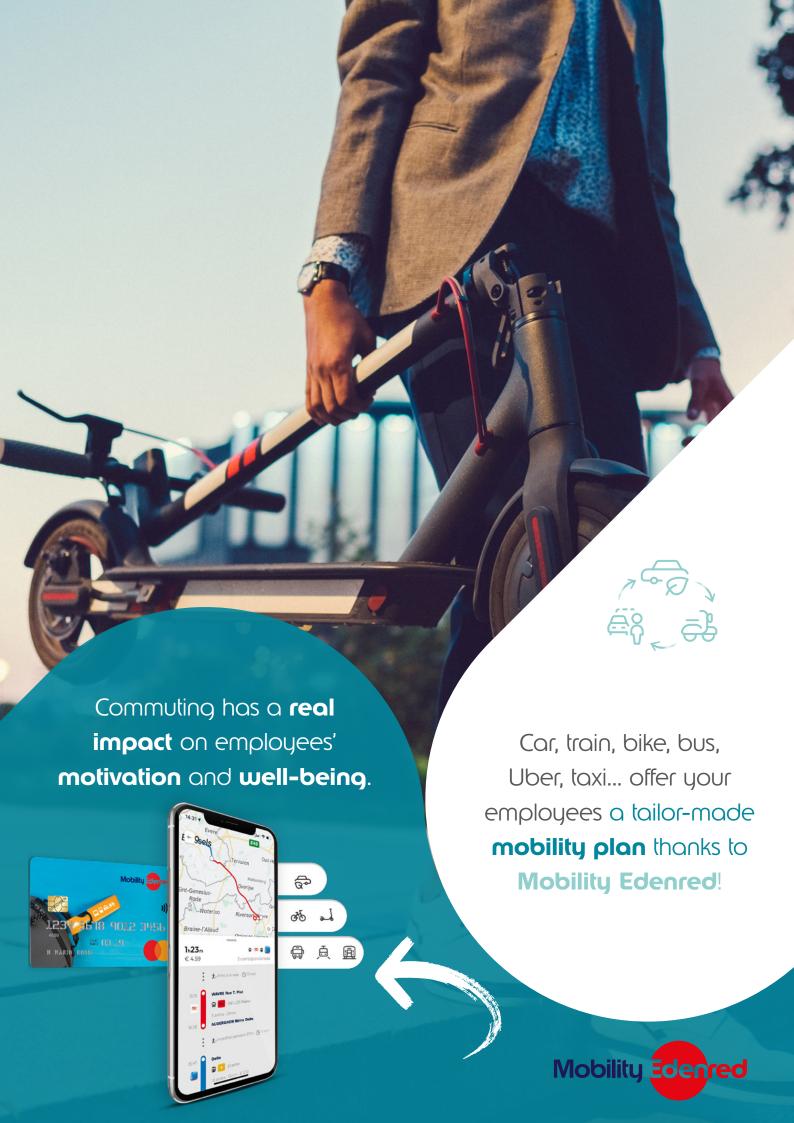

#### From car-centric to user-centric

The **mobility budget** allows employers to offer their employees a dedicated **budget** in exchange for the "classic" company car.

The employee is free to divide his budget between 3 pillars:

Environmentally friendly **car** 

Access to all **sustainable transport** (individual,
public, shared and
rented) for **every journey** 

Balance of the remaining budget is paid once a year, after a special tax of 38.07% charged to the employee

The employee transfers from a unique advantage to a mutiple one, completely flexible.

The mobility budget can also be used to pay (part of) the rent or loan interest (under conditions).