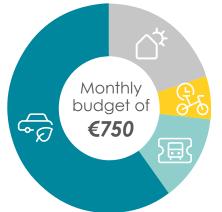

Example:

€450 for a smaller and greener car

€150 on rent

€50 for a bike-share subscription

€100 on public transport tickets