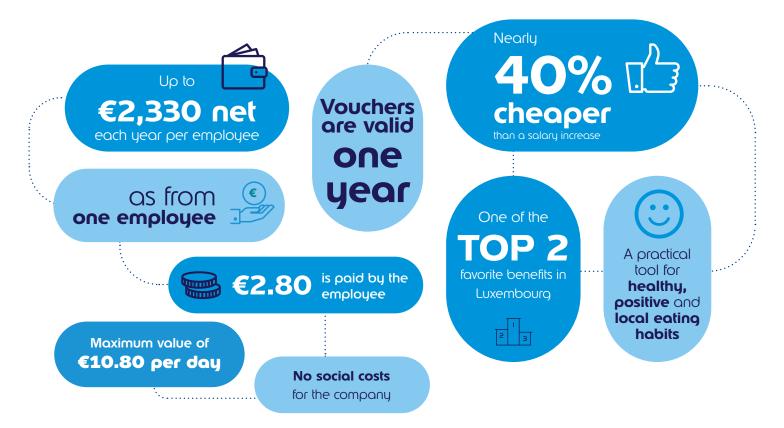

The meal voucher 90es **digital!** 

denred



has become essential in helping your employees on a daily basis and encouraging a **healthy and balanced diet** 



JOHN SMITH 301103347181

EXP 06/24

# The benefits of meal vouchers



# Our commitments

### Support

- + A single point of contact who listens to you
- + A communication kit for your employees (welcome letter, instructions, etc.)
- + intuitive extranet in 🕕 🏶 🛑 to manage your orders, invoices, employees,...

## The card offers many more advantages Simplicity

- + Card activation in one click
- + Card for new employees are ordered automatically
- + Autonomous management of your orders thanks to your MyEdenred employer account
- + Quick charging of meal vouchers directly onto your employees' card



### Innovations and exclusive benefits

- + PIN code activation is chosen by the employee
- + The widest **network of outlets:** focus on diversity and proximity (delicatessens, bakeries, butchers, fishmongers...)
- + The vouchers are spent in order of validity,