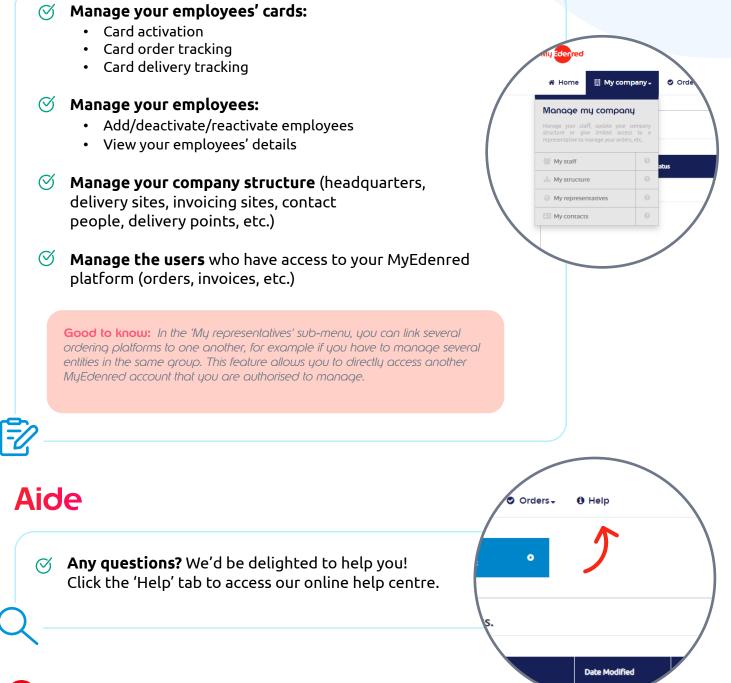

## Welcome to the world of Edenred •



Guide to using your Employer space on **MyEdenred** 

## Sign in

Sign in to MyEdenred.lu with the username and password you will have received by e-mail.

Non in

Can't find them? Be sure to check your spam.

Choose a new password when you first sign in.

Your dashboard with the actions for you to perform:

- Order pending payment
- One-click card activation
- Confirmation of a replacement card order
- (1) An overview of your **pending orders**
- (2) A link to useful documentation



## 'Orders' menu

- Order a product directly online or with an Excel file
- Find your payment requests, invoices and credit notes
- ✓ View the status of your orders



## 'My company' menu



My Edenred