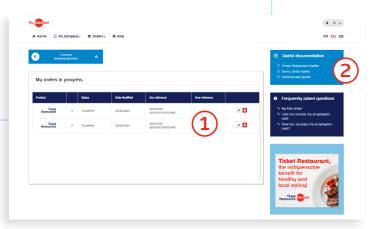

- Order pending payment
- One-click card activation
- Confirmation of a replacement card order
- (1) An overview of your **pending orders**
- (2) A link to useful documentation