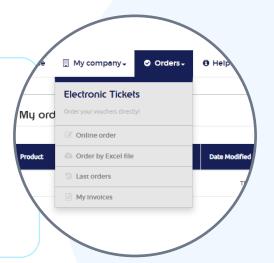

## 'Orders' menu

- Order a product directly online or with an Excel file
- Find your payment requests, invoices and credit notes
- ✓ View the status of your orders