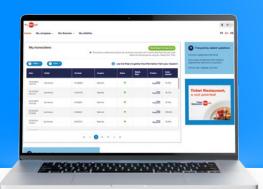

### Your merchant area MyEdenred.lu

> Monitor your transactions

刎

40110747139

- > Check your refunds
- > View your bills
- > Manage your details
- > Find all the info you need