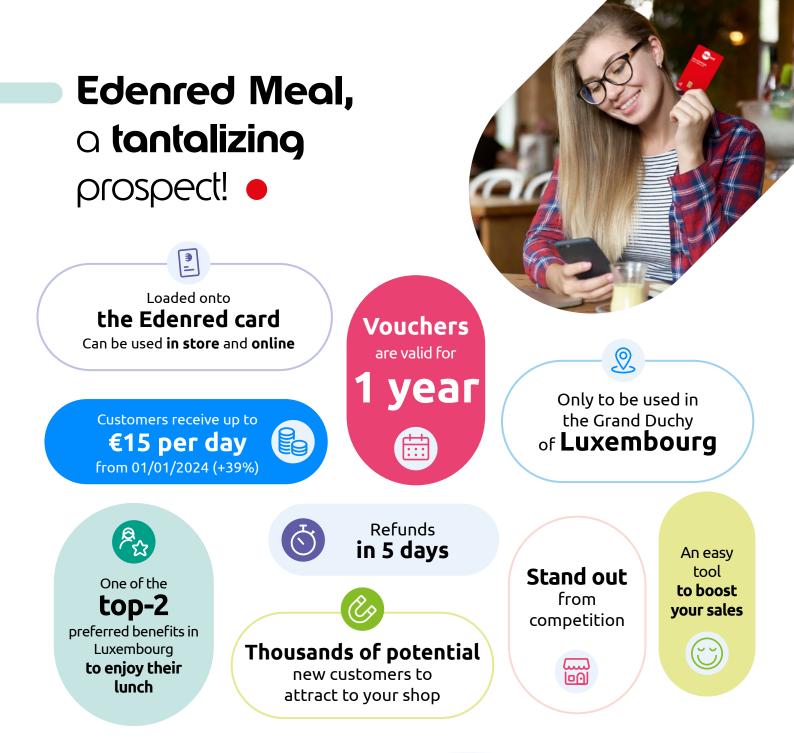

## Why accept meal vouchers?

- > Boost your turnover
- > Attract new customers
- > Gain in loyalty and satisfaction from existing customers
- > Boost the average spend
- > Enhance your visibility to face competition
- > Offer electronic payments, 100% safe and secure

## The Edenred card, a must-have!

- > 100% secure
- > Mobile and contactless payment G Pay **C** Pay
- > Zero risks: no transaction, no fee
- Simple: no technical steps if you already accept Mastercard and remote activation otherwise
- > Quick: refunds in 5 working days
- > One visibility and traffic
- > First card made of recycled PVC!