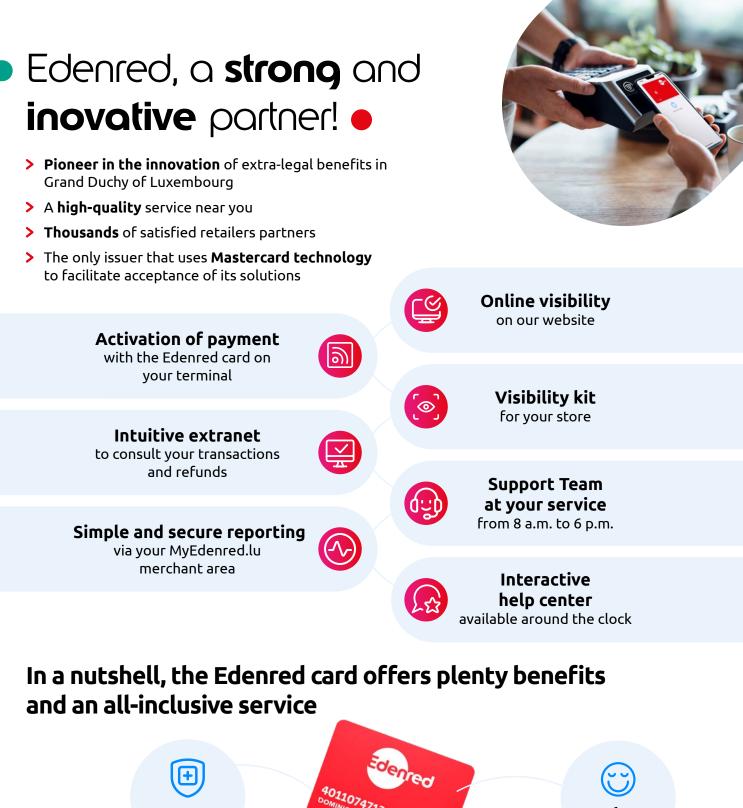

## The Edenred card, a must-have!

- > 100% secure
- > Mobile and contactless payment G Pay **C** Pay
- > Zero risks: no transaction, no fee
- Simple: no technical steps if you already accept Mastercard and remote activation otherwise
- > Quick: refunds in 5 working days
- > One visibility and traffic
- > First card made of recycled PVC!

### Your merchant area MyEdenred.lu

> Monitor your transactions

刎

40110747139

- > Check your refunds
- > View your bills
- > Manage your details
- > Find all the info you need