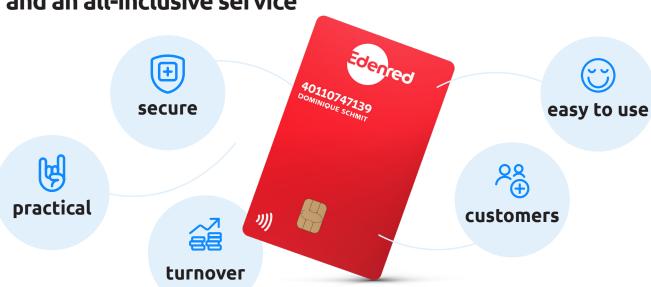

### In a nutshell, the Edenred card offers plenty benefits and an all-inclusive service